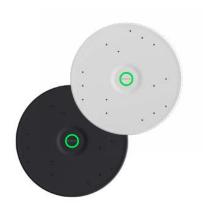

## **System Components**

| QTY | Manufacturer | Model              | Description                                                                                                                                                                                                                                                                                                           |
|-----|--------------|--------------------|-----------------------------------------------------------------------------------------------------------------------------------------------------------------------------------------------------------------------------------------------------------------------------------------------------------------------|
| 1   | Sennheiser   | тсс м              | The TCC M-F Kit for flush-mounting of ceiling microphone in the ceiling consists of 1x Ceiling Microphone TeamConnect Ceiling Medium, 1x front plate (white or black), 1x Flush-mount kit, 1x Chicago plenum connection box cover plate, Drilling templates, 1x Phoenix connector, 1x Safety rope, 1x Suspension kit. |
| 1   | Extron       | DMP 64 Plus C V AT | 6x4 ProDSP Processor w/AEC, VoIP, and Dante                                                                                                                                                                                                                                                                           |
| 1   | Extron       | XPA U 1002-70V     | Two Channel Amp, 100 watts at 70 volts                                                                                                                                                                                                                                                                                |
| 1   | Extron       | SF 3CT LP          | 3" 70/100V Low-profile Ceiling Spkrs, Complete Pair                                                                                                                                                                                                                                                                   |
| 1   | Extron       | IPCP Pro 250 xi    | IPCP Pro xi Control Processor                                                                                                                                                                                                                                                                                         |
| 1   | OFE          | MTR Compte Core    | Microsoft Teams Room Computer                                                                                                                                                                                                                                                                                         |
| 1   | OFE          | MTR Controller     | Tabletop Teams Controller                                                                                                                                                                                                                                                                                             |
| 1   | OFE          | Video Display      |                                                                                                                                                                                                                                                                                                                       |
| 1   | OFE          | Network Switch     |                                                                                                                                                                                                                                                                                                                       |
| 1   | OFE          |                    | USB PTZ Conferencing Camera                                                                                                                                                                                                                                                                                           |