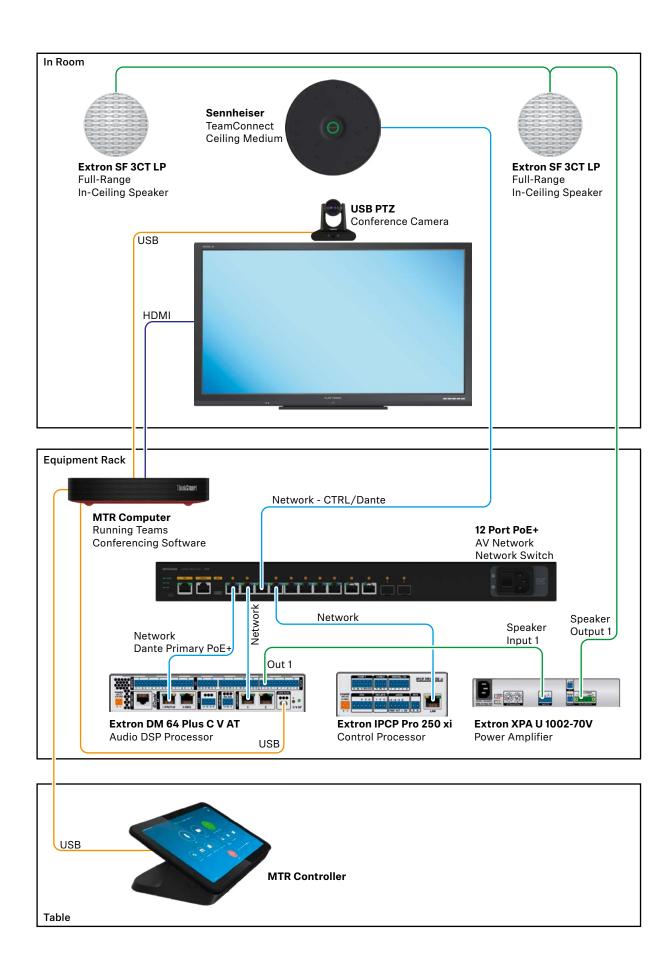

## **TeamConnect Ceiling Medium**

Sennheiser TCC M & Extron **Medium Room** 

## Partnership benefits

Dante network audio seamlessly connects the microphone, Extron DMP Plus series audio DSP processor, and the entire system, ensuring reliable communication.

Interoperability testing with Extron guarantees smooth installation and operational confidence.

Extron Certified control drivers, developed with Sennheiser, provide robust functionality.

The Certified GCP Driver manages mic output, mute states, LED states, and more, ensuring comprehensive control.

## **System Components**

| QTY | Manufacturer | Model              | Description                                                                                                                                                                                                                                                                                                           |
|-----|--------------|--------------------|-----------------------------------------------------------------------------------------------------------------------------------------------------------------------------------------------------------------------------------------------------------------------------------------------------------------------|
| 1   | Sennheiser   | тсс м              | The TCC M-F Kit for flush-mounting of ceiling microphone in the ceiling consists of 1x Ceiling Microphone TeamConnect Ceiling Medium, 1x front plate (white or black), 1x Flush-mount kit, 1x Chicago plenum connection box cover plate, Drilling templates, 1x Phoenix connector, 1x Safety rope, 1x Suspension kit. |
| 1   | Extron       | DMP 64 Plus C V AT | 6x4 ProDSP Processor w/AEC, VoIP, and Dante                                                                                                                                                                                                                                                                           |
| 1   | Extron       | XPA U 1002-70V     | Two Channel Amp, 100 watts at 70 volts                                                                                                                                                                                                                                                                                |
| 1   | Extron       | SF 3CT LP          | 3" 70/100V Low-profile Ceiling Spkrs, Complete Pair                                                                                                                                                                                                                                                                   |
| 1   | Extron       | IPCP Pro 250 xi    | IPCP Pro xi Control Processor                                                                                                                                                                                                                                                                                         |
| 1   | OFE          | MTR Compte Core    | Microsoft Teams Room Computer                                                                                                                                                                                                                                                                                         |
| 1   | OFE          | MTR Controller     | Tabletop Teams Controller                                                                                                                                                                                                                                                                                             |
| 1   | OFE          | Video Display      |                                                                                                                                                                                                                                                                                                                       |
| 1   | OFE          | Network Switch     |                                                                                                                                                                                                                                                                                                                       |
| 1   | OFE          |                    | USB PTZ Conferencing Camera                                                                                                                                                                                                                                                                                           |