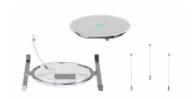

## **System Components**

| QTY | Manufacturer | Model              | Description                                                                                                                                                                                                                                                                                                           |
|-----|--------------|--------------------|-----------------------------------------------------------------------------------------------------------------------------------------------------------------------------------------------------------------------------------------------------------------------------------------------------------------------|
| 1   | Sennheiser   | тсс м              | The TCC M-F Kit for flush-mounting of ceiling microphone in the ceiling consists of 1x Ceiling Microphone TeamConnect Ceiling Medium, 1x front plate (white or black), 1x Flush-mount kit, 1x Chicago plenum connection box cover plate, Drilling templates, 1x Phoenix connector, 1x Safety rope, 1x Suspension kit. |
| 1   | Extron       | DMP 64 Plus C V AT | 6x4 ProDSP Processor w/AEC, VoIP, and Dante                                                                                                                                                                                                                                                                           |
| 1   | Extron       | XPA U 1002-70V     | Two Channel Amp, 100 watts at 70 volts                                                                                                                                                                                                                                                                                |
| 1   | Extron       | SF 3CT LP          | 3" 70/100V Low-profile Ceiling Spkrs, Complete Pair                                                                                                                                                                                                                                                                   |
| 1   | Extron       | IPCP Pro 250 xi    | IPCP Pro xi Control Processor                                                                                                                                                                                                                                                                                         |
| 1   | OFE          | MTR Compte Core    | Microsoft Teams Room Computer                                                                                                                                                                                                                                                                                         |
| 1   | OFE          | MTR Controller     | Tabletop Teams Controller                                                                                                                                                                                                                                                                                             |
| 1   | OFE          | Video Display      |                                                                                                                                                                                                                                                                                                                       |
| 1   | OFE          | Network Switch     |                                                                                                                                                                                                                                                                                                                       |
| 1   | OFE          |                    | USB PTZ Conferencing Camera                                                                                                                                                                                                                                                                                           |