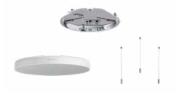

## **Additional Resources**

TCC M-F-W Art.no. 700170
Ceiling Mic Flush Mount Kit White
TCC M-F-B Art.no. 700234
Ceiling Mic Flush Mount Kit Black

TCC M-S-W Art.no. 700294 Ceiling Mic Housing Kit White TCC M-S-B Art.no. 700295 Ceiling Mic Housing Kit Black