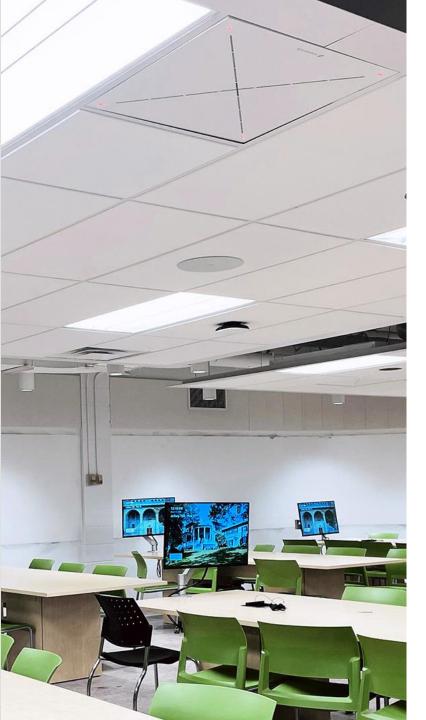

#### Solution

The university selected Sennheiser for its proven reliability and performance. TeamConnect Ceiling 2 microphones were deployed in Active Learning Classrooms, and the TruVoiceLift feature ensured students could be heard clearly by their classmates across the room during group work, and to facilitate interaction between connected classrooms. Additionally, the university installed Sennheiser's MobileConnect Stations to enhance accessibility, allowing students to join audio streams via QR codes and the user-friendly MobileConnect app.