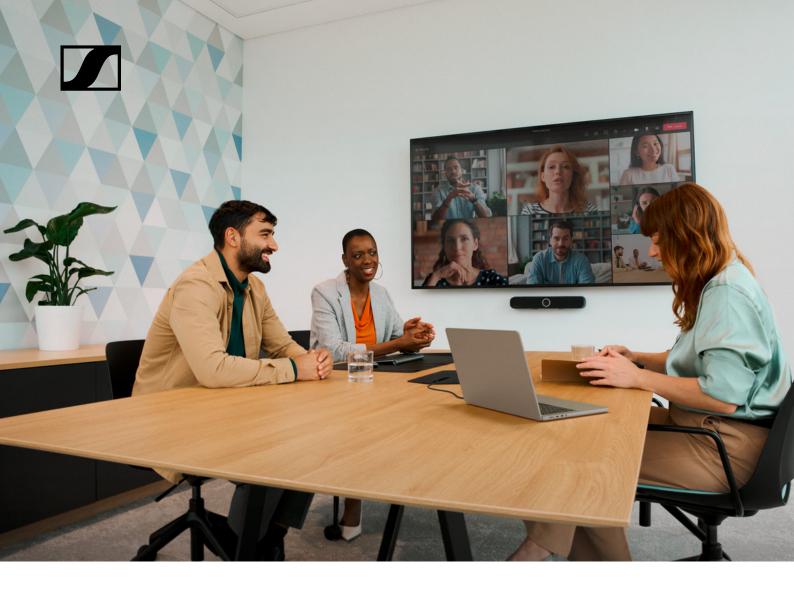

## Partnership benefits

Barco ClickShare Conference enables wireless video conferencing, allowing you to start a meeting from your laptop in seconds using your preferred video conferencing platform. It seamlessly connects to the Sennheiser TC Bar S and the in-room display, making hybrid meetings easy and engaging.

This system is well-suited for smaller spaces, providing flexibility and efficiency in more compact meeting environments.

Ongoing interoperability testing with Barco ensures smooth installation and reliable performance.