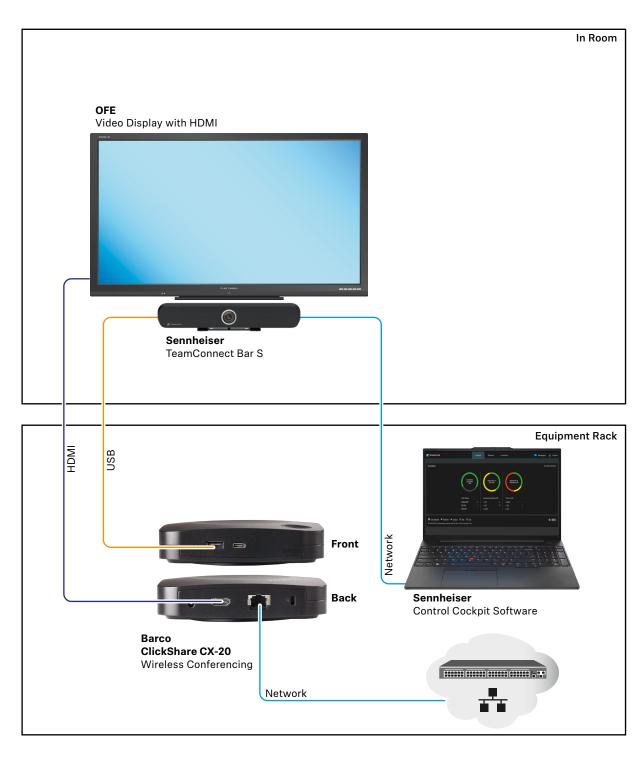

# **TeamConnect Bar**

Sennheiser TC Bar S & Barco CX-20 **BYOM - Bring Your Own Meeting** 

## Partnership benefits

Barco ClickShare Conference enables wireless video conferencing, allowing you to start a meeting from your laptop in seconds using your preferred video conferencing platform. It seamlessly connects to the Sennheiser TC Bar S and the in-room display, making hybrid meetings easy and engaging.

This system is well-suited for smaller spaces, providing flexibility and efficiency in more compact meeting environments.

Ongoing interoperability testing with Barco ensures smooth installation and reliable performance.

## **System Components**

| QTY | Manufacturer | Model                       | Description                                           |
|-----|--------------|-----------------------------|-------------------------------------------------------|
| 1   | Sennheiser   | TC Bar S                    | TeamConnect Bar firmware version 1.0.0 (or later)     |
| 1   | Sennheiser   | Control Cockpit<br>Software | Version 8.1 (or later)                                |
| 1   | Barco        | CX-20                       | ClickShare Conference CX-20 firmware 02.19 (or later) |
| 1   | OFE          | Video Display               | with HDMI inputs                                      |
| 1   | OFE          | USB-C to USB-A              |                                                       |