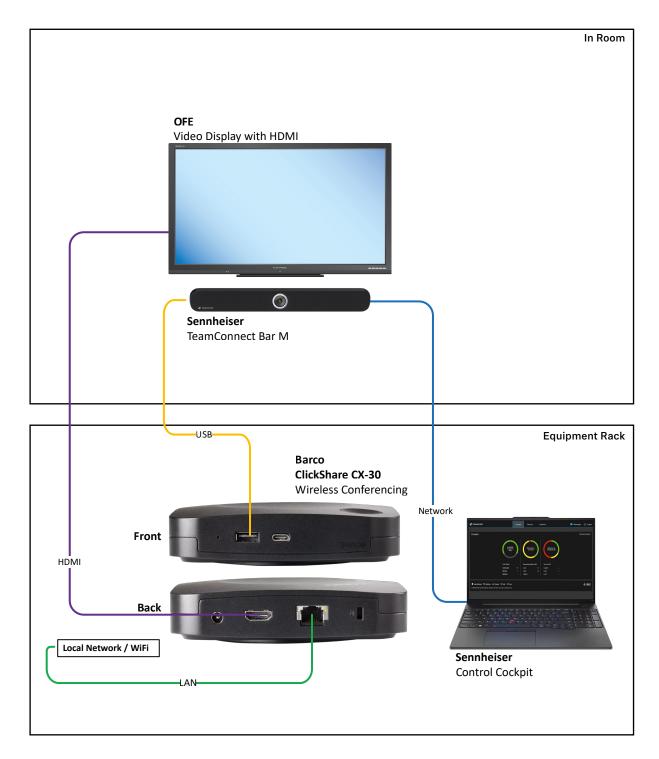

### Partnership benefits

Barco ClickShare Conference enables wireless video conferencing, allowing you to start a meeting from your laptop in seconds using your preferred video conferencing platform. It seamlessly connects to the Sennheiser TC Bar M and the in-room display, with support for touchback and annotation, making hybrid meetings easy and engaging.

This system is well-suited for mid-sized spaces, providing flexibility and efficiency in medium-sized meeting environments.

Ongoing interoperability testing with Barco ensures smooth installation and reliable performance.

## System Components

| QTY | Manufacturer | Model                       | Description                                           |
|-----|--------------|-----------------------------|-------------------------------------------------------|
| 1   | Sennheiser   | TC Bar S                    | TeamConnect Bar firmware version 1.0.0 (or later)     |
| 1   | Sennheiser   | Control Cockpit<br>Software | Version 8.1 (or later)                                |
| 1   | Barco        | CX-30                       | ClickShare Conference CX-30 firmware 02.19 (or later) |
| 1   | OFE          | Video Display               | with HDMI inputs                                      |
| 1   | OFE          | USB-C to USB-A              |                                                       |