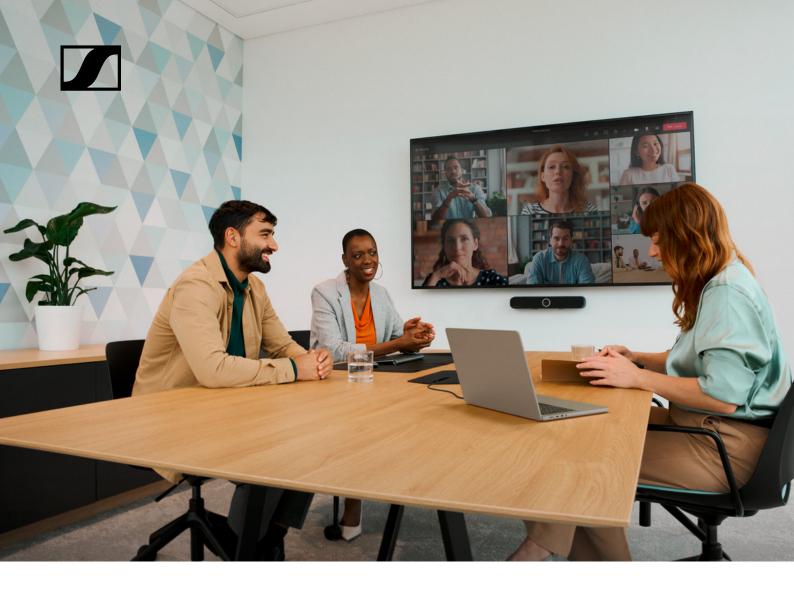

### Partnership benefits

Barco ClickShare Conference enables wireless video conferencing, allowing you to start a meeting from your laptop in seconds using your preferred video conferencing platform. It seamlessly connects to the Sennheiser TC Bar M and the in-room display, with support for touchback and annotation, making hybrid meetings easy and engaging.

This system is well-suited for mid-sized spaces, providing flexibility and efficiency in medium-sized meeting environments.

Ongoing interoperability testing with Barco ensures smooth installation and reliable performance.