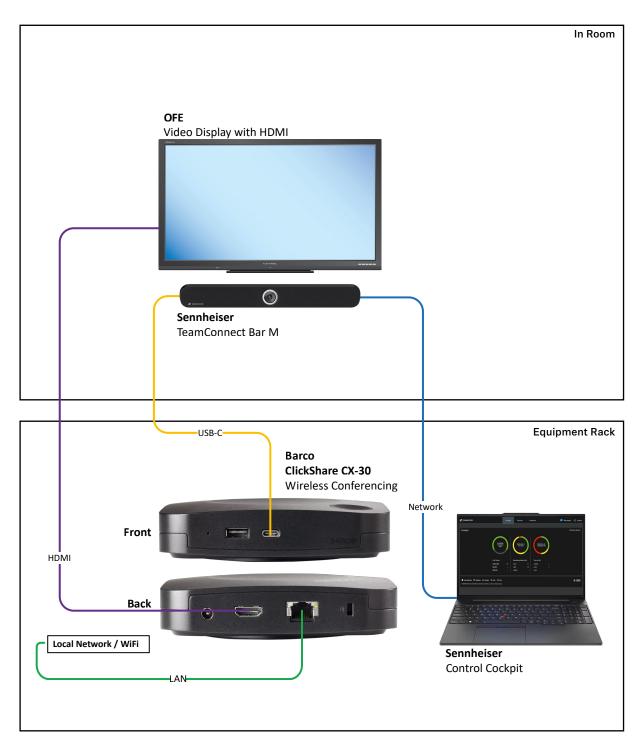

### **System Components**

| QTY | Manufacturer | Model                       | Description                                           |
|-----|--------------|-----------------------------|-------------------------------------------------------|
| 1   | Sennheiser   | TC Bar S                    | TeamConnect Bar firmware version 1.0.0 (or later)     |
| 1   | Sennheiser   | Control Cockpit<br>Software | Version 8.1 (or later)                                |
| 1   | Barco        | CX-30                       | ClickShare Conference CX-30 firmware 02.19 (or later) |
| 1   | OFE          | Video Display               | with HDMI inputs                                      |
| 1   | OFE          | USB-C to HDMI               |                                                       |