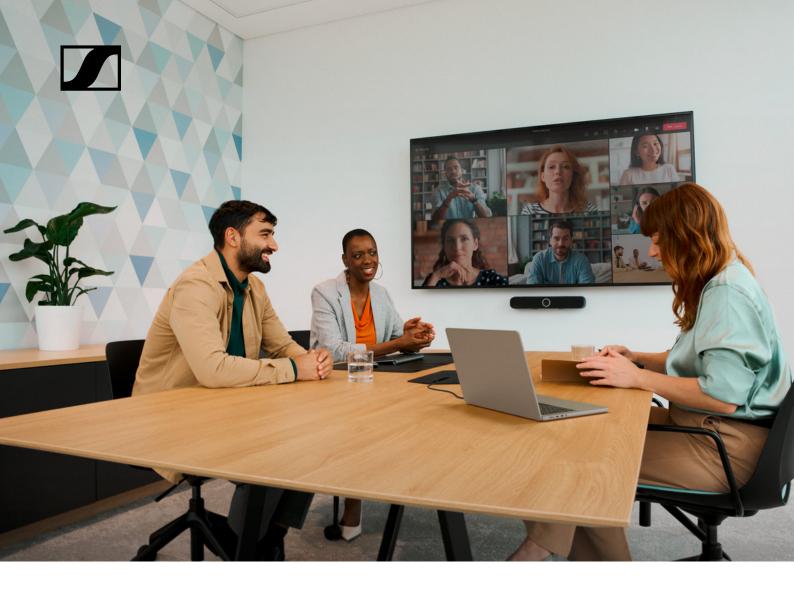

## Partnership benefits

Barco ClickShare Conference enables wireless video conferencing, allowing you to start a meeting from your laptop in seconds using your preferred video conferencing platform. It seamlessly connects to the Sennheiser TC Bar M and the in-room display, with support for touchback and annotation, making hybrid meetings easy and engaging.

This system is well-suited for mid-sized spaces, providing flexibility and efficiency in medium-sized meeting environments.

Ongoing interoperability testing with Barco ensures smooth installation and reliable performance.