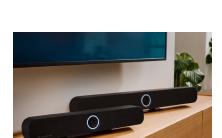

## Partnership benefits

Barco ClickShare Conference enables wireless video conferencing, allowing you to start a meeting from your laptop in seconds using your preferred video conferencing platform. It seamlessly connects to the Sennheiser TC Bar M and the in-room display, with support for touchback and annotation, making hybrid meetings easy and engaging.

This system is well-suited for mid-sized spaces, providing flexibility and efficiency in medium-sized meeting environments.

Ongoing interoperability testing with Barco ensures smooth installation and reliable performance.