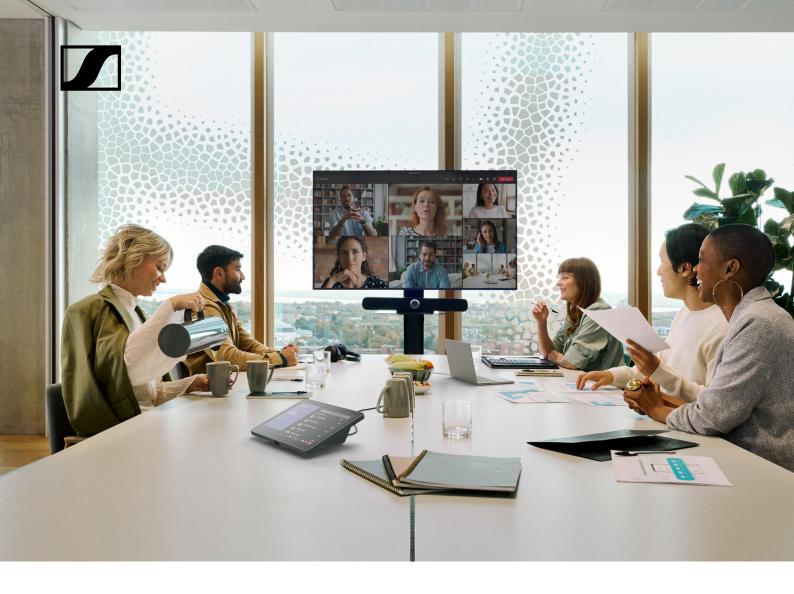

# Partnership benefits

The TeamConnect Bar M combines with MAXHUB's Teams Certified XCore computer and controller to facilitate hybrid meetings.

Interoperability testing with MAXHUB ensures smooth installation and reliable performance.

Microsoft Teams Room Certified.