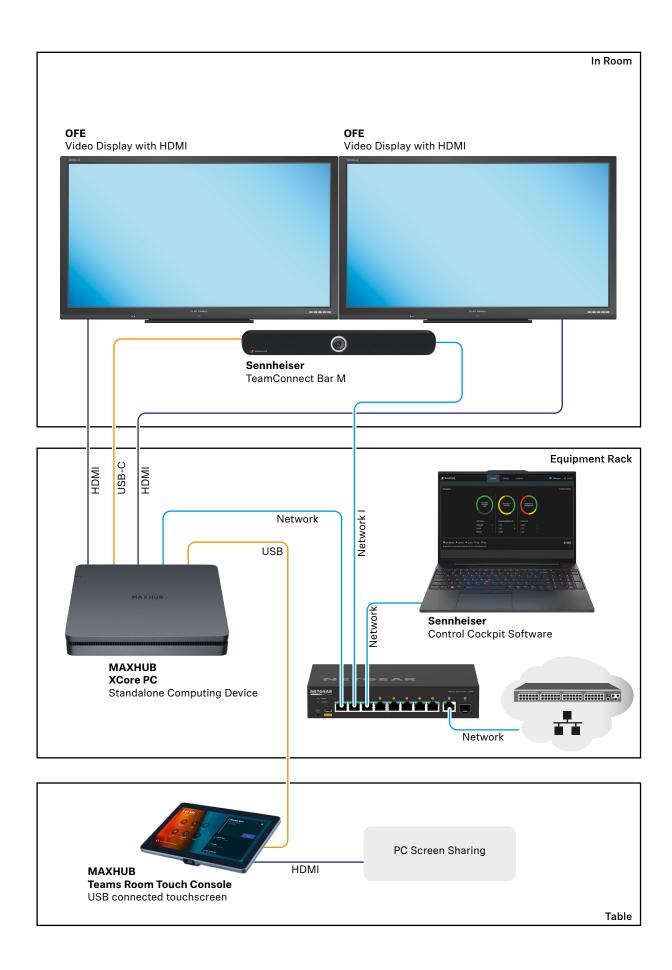

# Partnership benefits

The TeamConnect Bar M combines with MAXHUB's Teams Certified XCore computer and controller to facilitate hybrid meetings.

Interoperability testing with MAXHUB ensures smooth installation and reliable performance.

## **System Components**

| QTY | Manufacturer | Model                       | Description                                                                                         |
|-----|--------------|-----------------------------|-----------------------------------------------------------------------------------------------------|
| 1   | Sennheiser   | TC Bar M                    | TeamConnect Bar firmware version 1.0.0 (or later)                                                   |
| 1   | Sennheiser   | Control Cockpit<br>Software | Version 8.1 (or later)                                                                              |
| 1   | MAXHUB       | XCore Kit                   | Certified entry-level Microsoft Teams solution that includes a console and a Windows-based computer |
| 1   | OFE          | PoE+ Switch                 | PoE+ network switch required to power Sennheiser TC Bar M and Lenovo IP Controller                  |
| 2   | OFE          | Video Display               | with HDMI inputs                                                                                    |