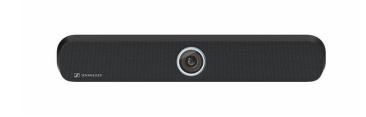

# **TeamConnect Bar**

Sennheiser TC Bar S & Lenovo Microsoft Teams

#### **TeamConnect Bar S**

Available as EU, US, UK, AUS/NZS, CN and KOR variant (view product page)

| TeamConnect Bar S EU                    | TeamConnect Bar S AUS/NZS                   |
|-----------------------------------------|---------------------------------------------|
| Article no. 700104                      | Article no. 700107                          |
| TeamConnect Bar S US                    | TeamConnect Bar S CN                        |
| Article no. 700105                      | Article no. 700108                          |
| TeamConnect Bar S UK Article no. 700106 | TeamConnect Bar S KOR<br>Article no. 700109 |