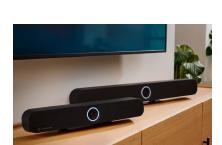

# **TeamConnect Bar**

Sennheiser TC Bar S & Lenovo Microsoft Teams

## Partnership benefits

The TeamConnect Bar S integrates with Lenovo's ThinkSmart Core + IP controller, which is available in Microsoft Teams and Zoom Rooms versions. The TC Bar's built-in microphone, video, and speakers combine with Lenovo's ThinkSmart Core and Controller to facilitate efficient and user-friendly meeting experiences.