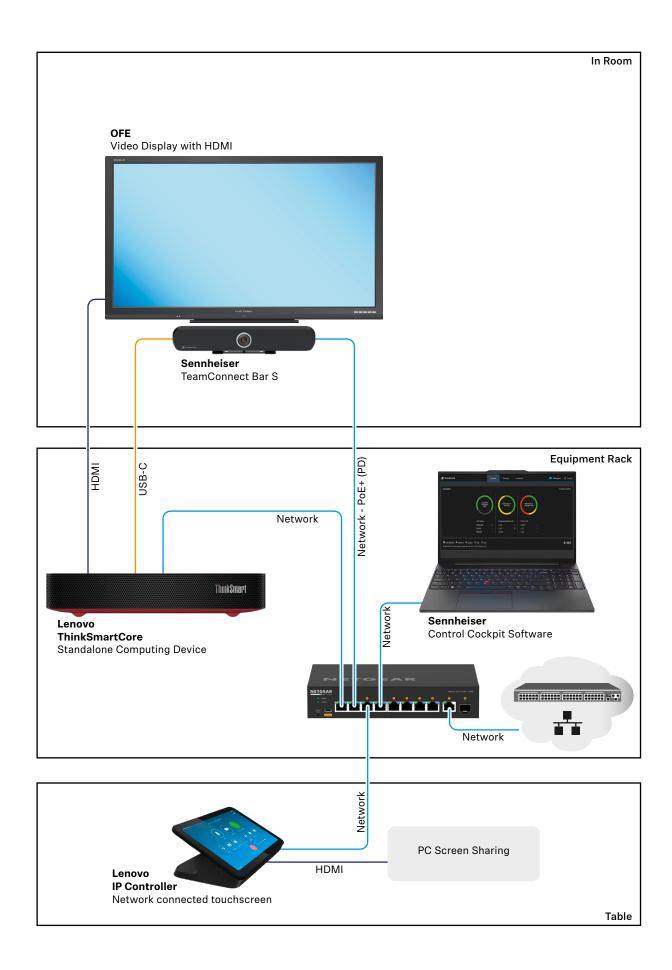

### **System Components**

| QTY | Manufacturer | Model                       | Description                                                                        |
|-----|--------------|-----------------------------|------------------------------------------------------------------------------------|
| 1   | Sennheiser   | TC Bar S                    | TeamConnect Bar firmware version 1.0.0 (or later)                                  |
| 1   | Sennheiser   | Control Cockpit<br>Software | Version 8.1 (or later)                                                             |
| 1   | Lenovo       | ThinkSmart Core             | Standalone computing device                                                        |
| 1   | Lenovo       | IP Controller               | Network connected touchscreen                                                      |
| 1   | OFE          | PoE+ Switch                 | PoE+ network switch required to power Sennheiser TC Bar S and Lenovo IP Controller |
| 1   | OFE          | Video Display               | with HDMI inputs                                                                   |

<sup>\*</sup>OFE = Owner Furnished Equipment