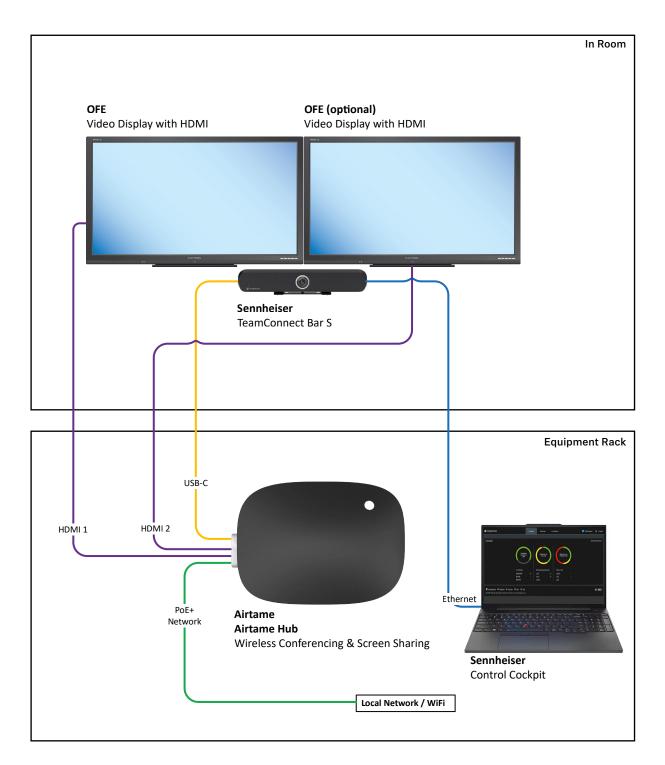

### System Components

| Manufacturer | Model                                          | Description                                                                                                                     |
|--------------|------------------------------------------------|---------------------------------------------------------------------------------------------------------------------------------|
| Sennheiser   | TC Bar S                                       | TeamConnect Bar firmware version 1.0.0 (or later)                                                                               |
| Sennheiser   | Control Cockpit<br>Software                    | Version 8.1 (or later)                                                                                                          |
| Airtame      | Airtame Hub                                    | Airtame Hub is the hardware you connect to all the peripherals in your meeting room like a TV, camera, microphone, and speakers |
| Airtame      | Airtame App                                    | Screen Sharing & Conferencing App                                                                                               |
| OFE          | Video Display                                  | with HDMI inputs                                                                                                                |
|              | Sennheiser<br>Sennheiser<br>Airtame<br>Airtame | Sennheiser TC Bar S   Sennheiser Control Cockpit<br>Software   Airtame Airtame Hub   Airtame Airtame App                        |

\*OFE = Owner Furnished Equipment