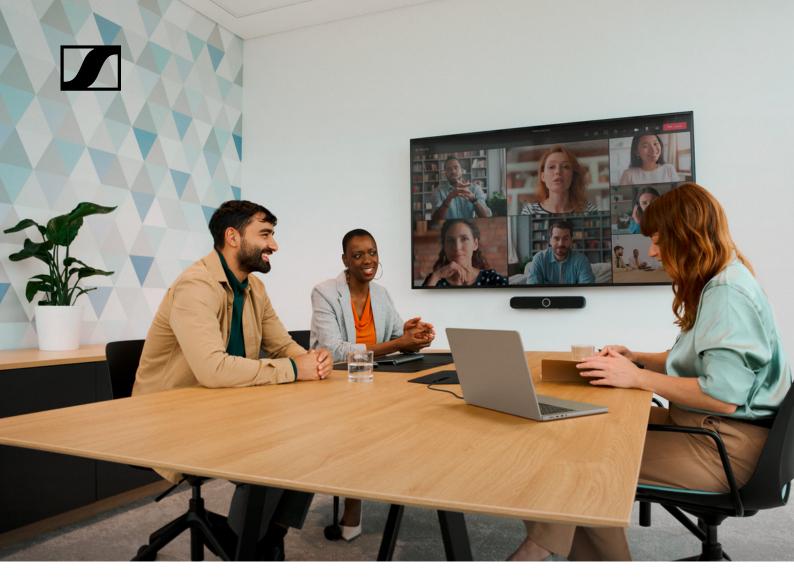

#### Partnership benefits

Airtame enables seamless casting of conference calls from your preferred platforms to the big screen, fully integrating the audio and video capabilities of the Sennheiser TC Bar. This combination enhances hybrid meeting experiences with simple operation, clear communication, and high-quality visuals.

Ongoing interoperability testing with Airtame ensures smooth installation and reliable performance.