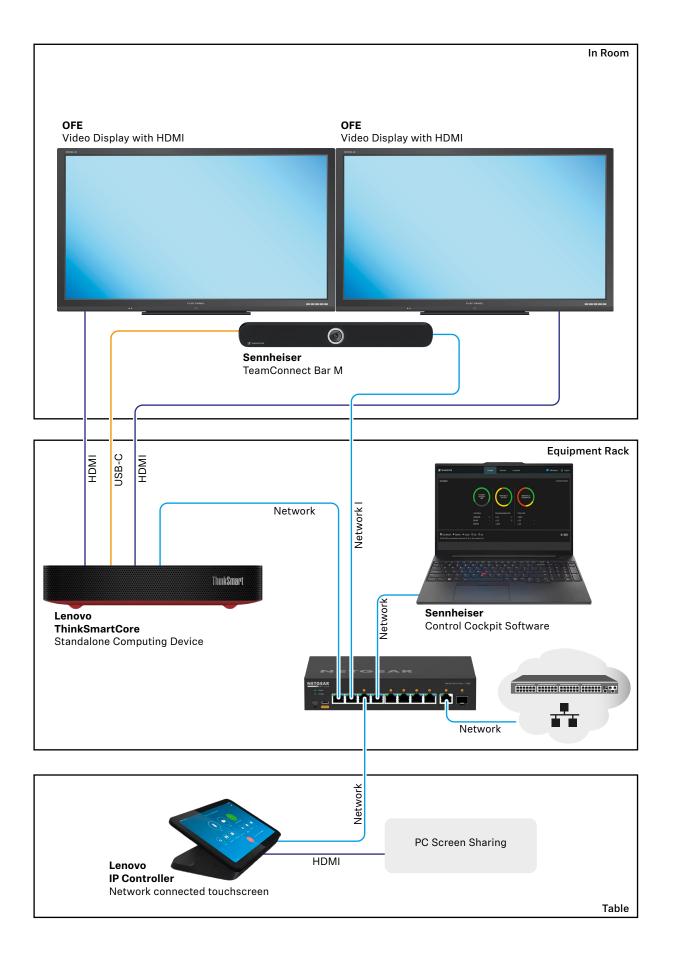

#### Partnership benefits

The TeamConnect Bar M integrates with Lenovo's ThinkSmart Core + IP controller, which is available in Microsoft Teams and Zoom Rooms versions. The TC Bar's built-in microphone, video, and speakers combine with Lenovo's ThinkSmart Core and Controller to facilitate efficient and user-friendly meeting experiences.

### System Components

| QTY | Manufacturer | Model                       | Description                                                                           |
|-----|--------------|-----------------------------|---------------------------------------------------------------------------------------|
| 1   | Sennheiser   | TC Bar M                    | TeamConnect Bar firmware version 1.0.0 (or later)                                     |
| 1   | Sennheiser   | Control Cockpit<br>Software | Version 8.1 (or later)                                                                |
| 1   | Lenovo       | ThinkSmart Core             | Standalone computing device                                                           |
| 1   | Lenovo       | IP Controller               | Network connected touchscreen                                                         |
| 1   | OFE          | PoE+ Switch                 | PoE+ network switch required to power Sennheiser TC Bar S<br>and Lenovo IP Controller |
| 2   | OFE          | Video Display               | with HDMI inputs                                                                      |
|     |              |                             |                                                                                       |

\*OFE = Owner Furnished Equipment