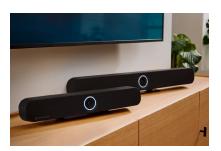

#### Partnership benefits

The TeamConnect Bar M integrates with Lenovo's ThinkSmart Core + IP controller, which is available in Microsoft Teams and Zoom Rooms versions. The TC Bar's built-in microphone, video, and speakers combine with Lenovo's ThinkSmart Core and Controller to facilitate efficient and user-friendly meeting experiences.