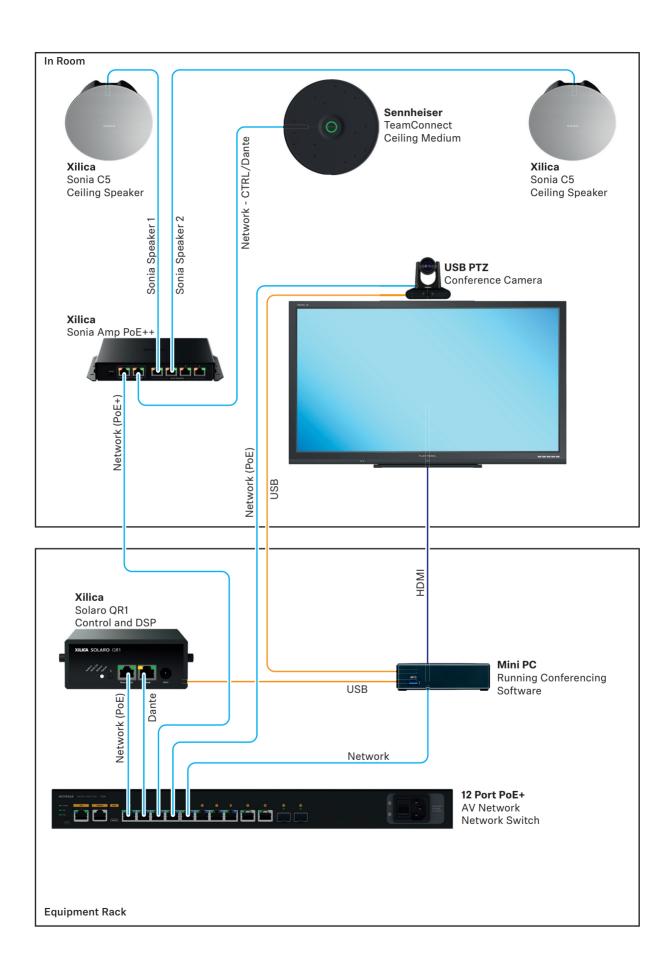

## **System Components**

| QTY | Manufacturer | Model                      | Description                                                                                                                                      |
|-----|--------------|----------------------------|--------------------------------------------------------------------------------------------------------------------------------------------------|
| 1   | Sennheiser   | TCC M                      | The TCC M is available in white or black.<br>See "Additional Resources" for more information and planning.                                       |
| 1   | Xilica       | Sennheiser<br>TCC M Driver | Version 1.0.0 or higher                                                                                                                          |
| 1   | Xilica       | Solaro QR1-UC              | PoE-powered digital signal processor                                                                                                             |
| 2   | Xilica       | Sonia C5                   | Category-cable based in-ceiling speakers                                                                                                         |
| 1   | Xilica       | Sonia Amp PoE++            | PoE++ amplifier with integrated network switch                                                                                                   |
| 1   | OFE          | USB PTZ                    | Voice-based camera tracking via Xilica technology with any<br>common Pan-Tilt-Zoom (PTZ) camera<br>*See Xilica PTZ Drivers for supported cameras |