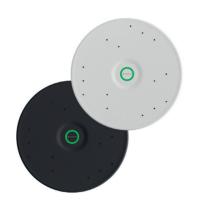

## **System Components**

| QTY | Manufacturer | Model                      | Description                                                                                                                                      |
|-----|--------------|----------------------------|--------------------------------------------------------------------------------------------------------------------------------------------------|
| 1   | Sennheiser   | TCC M                      | The TCC M is available in white or black.<br>See "Additional Resources" for more information and planning.                                       |
| 1   | Xilica       | Sennheiser<br>TCC M Driver | Version 1.0.0 or higher                                                                                                                          |
| 1   | Xilica       | Solaro QR1-UC              | PoE-powered digital signal processor                                                                                                             |
| 2   | Xilica       | Sonia C5                   | Category-cable based in-ceiling speakers                                                                                                         |
| 1   | Xilica       | Sonia Amp PoE++            | PoE++ amplifier with integrated network switch                                                                                                   |
| 1   | OFE          | USB PTZ                    | Voice-based camera tracking via Xilica technology with any<br>common Pan-Tilt-Zoom (PTZ) camera<br>*See Xilica PTZ Drivers for supported cameras |