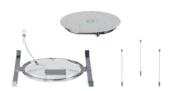

## **System Components**

| QTY | Manufacturer | Model                      | Description                                                                                                                                      |
|-----|--------------|----------------------------|--------------------------------------------------------------------------------------------------------------------------------------------------|
| 1   | Sennheiser   | TCC M                      | The TCC M is available in white or black.<br>See "Additional Resources" for more information and planning.                                       |
| 1   | Xilica       | Sennheiser<br>TCC M Driver | Version 1.0.0 or higher                                                                                                                          |
| 1   | Xilica       | Solaro QR1-UC              | PoE-powered digital signal processor                                                                                                             |
| 2   | Xilica       | Sonia C5                   | Category-cable based in-ceiling speakers                                                                                                         |
| 1   | Xilica       | Sonia Amp PoE++            | PoE++ amplifier with integrated network switch                                                                                                   |
| 1   | OFE          | USB PTZ                    | Voice-based camera tracking via Xilica technology with any<br>common Pan-Tilt-Zoom (PTZ) camera<br>*See Xilica PTZ Drivers for supported cameras |