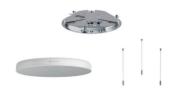

#### **Additional Resources**

TCC M-F-W Art.no. 700170
Ceiling Mic Flush Mount Kit White
TCC M-F-B Art.no. 700234
Ceiling Mic Flush Mount Kit Black

TCC M-S-W Art.no. 700294 Ceiling Mic Housing Kit White TCC M-S-B Art.no. 700295 Ceiling Mic Housing Kit Black