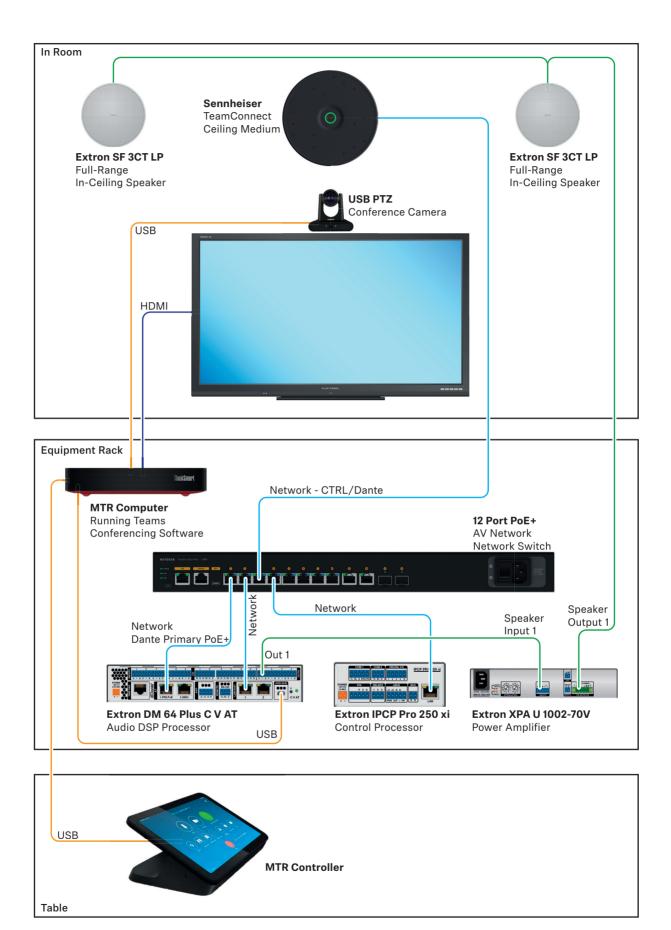

#### System Components

| QTY | Manufacturer | Model                      | Description                                                                                                                                                                                                                                                                                                                             |
|-----|--------------|----------------------------|-----------------------------------------------------------------------------------------------------------------------------------------------------------------------------------------------------------------------------------------------------------------------------------------------------------------------------------------|
| 1   | Sennheiser   | ТСС М                      | The TCC M-F Kit for flush-mounting of the ceiling microphone<br>in the ceiling consists of 1x TeamConnect Ceiling Medium<br>ceiling microphone, 1x front plate (white or black), 1x flush<br>mount kit, 1x Chicago plenum connection box cover plate,<br>drilling templates, 1x Phoenix connector, 1x safety rope, 1x<br>suspension kit |
| 1   | Extron       | Sennheiser<br>TCC M Driver | Version 1.0.2 or higher                                                                                                                                                                                                                                                                                                                 |
| 1   | Extron       | DMP 64 Plus C V AT         | 6x4 ProDSP Processor w/AEC, VoIP, and Dante                                                                                                                                                                                                                                                                                             |
| 1   | Extron       | XPA U 1002-70V             | Two Channel Amp, 100 W at 70 V                                                                                                                                                                                                                                                                                                          |
| 2   | Extron       | SF 3DT LP                  | 3" 70/100 V low-profile ceiling speakers, complete pair                                                                                                                                                                                                                                                                                 |
| 1   | Extron       | IPCP Pro 250 xi            | IPCP Pro xi Control Processor                                                                                                                                                                                                                                                                                                           |
| 1   | OFE          | MTR Compte Core            | Microsoft Teams Room Computer                                                                                                                                                                                                                                                                                                           |
| 1   | OFE          | MTR Controller             | Tabletop Teams Controller                                                                                                                                                                                                                                                                                                               |
| 1   | OFE          |                            | USB PTZ Conferencing Camera                                                                                                                                                                                                                                                                                                             |