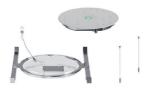

#### System Components

| QTY | Manufacturer | Model                      | Description                                                                                                                                                                                                                                                                                                                             |
|-----|--------------|----------------------------|-----------------------------------------------------------------------------------------------------------------------------------------------------------------------------------------------------------------------------------------------------------------------------------------------------------------------------------------|
| 1   | Sennheiser   | ТСС М                      | The TCC M-F Kit for flush-mounting of the ceiling microphone<br>in the ceiling consists of 1x TeamConnect Ceiling Medium<br>ceiling microphone, 1x front plate (white or black), 1x flush<br>mount kit, 1x Chicago plenum connection box cover plate,<br>drilling templates, 1x Phoenix connector, 1x safety rope, 1x<br>suspension kit |
| 1   | Extron       | Sennheiser<br>TCC M Driver | Version 1.0.2 or higher                                                                                                                                                                                                                                                                                                                 |
| 1   | Extron       | DMP 64 Plus C V AT         | 6x4 ProDSP Processor w/AEC, VoIP, and Dante                                                                                                                                                                                                                                                                                             |
| 1   | Extron       | XPA U 1002-70V             | Two Channel Amp, 100 W at 70 V                                                                                                                                                                                                                                                                                                          |
| 2   | Extron       | SF 3DT LP                  | 3" 70/100 V low-profile ceiling speakers, complete pair                                                                                                                                                                                                                                                                                 |
| 1   | Extron       | IPCP Pro 250 xi            | IPCP Pro xi Control Processor                                                                                                                                                                                                                                                                                                           |
| 1   | OFE          | MTR Compte Core            | Microsoft Teams Room Computer                                                                                                                                                                                                                                                                                                           |
| 1   | OFE          | MTR Controller             | Tabletop Teams Controller                                                                                                                                                                                                                                                                                                               |
| 1   | OFE          |                            | USB PTZ Conferencing Camera                                                                                                                                                                                                                                                                                                             |

### **Additional Resources**

TCC M-F-W Art.no. 700170 Ceiling Mic Flush Mount Kit White TCC M-F-B Art.no. 700234 Ceiling Mic Flush Mount Kit Black

TCC M-S-W Art.no. 700294 Ceiling Mic Housing Kit White TCC M-S-B Art.no. 700295 Ceiling Mic Housing Kit Black