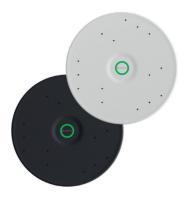

#### System Components

| QTY | Manufacturer | Model                      | Description                                                                                                                                                                                                                                                                                                                             |
|-----|--------------|----------------------------|-----------------------------------------------------------------------------------------------------------------------------------------------------------------------------------------------------------------------------------------------------------------------------------------------------------------------------------------|
| 1   | Sennheiser   | ТСС М                      | The TCC M-F Kit for flush-mounting of the ceiling microphone<br>in the ceiling consists of 1x TeamConnect Ceiling Medium<br>ceiling microphone, 1x front plate (white or black), 1x flush<br>mount kit, 1x Chicago plenum connection box cover plate,<br>drilling templates, 1x Phoenix connector, 1x safety rope, 1x<br>suspension kit |
| 1   | Extron       | Sennheiser<br>TCC M Driver | Version 1.0.2 or higher                                                                                                                                                                                                                                                                                                                 |
| 1   | Extron       | DMP 64 Plus C V AT         | 6x4 ProDSP Processor w/AEC, VoIP, and Dante                                                                                                                                                                                                                                                                                             |
| 1   | Extron       | XPA U 1002-70V             | Two Channel Amp, 100 W at 70 V                                                                                                                                                                                                                                                                                                          |
| 2   | Extron       | SF 3DT LP                  | 3" 70/100 V low-profile ceiling speakers, complete pair                                                                                                                                                                                                                                                                                 |
| 1   | Extron       | IPCP Pro 250 xi            | IPCP Pro xi Control Processor                                                                                                                                                                                                                                                                                                           |
| 1   | OFE          | MTR Compte Core            | Microsoft Teams Room Computer                                                                                                                                                                                                                                                                                                           |
| 1   | OFE          | MTR Controller             | Tabletop Teams Controller                                                                                                                                                                                                                                                                                                               |
| 1   | OFE          |                            | USB PTZ Conferencing Camera                                                                                                                                                                                                                                                                                                             |